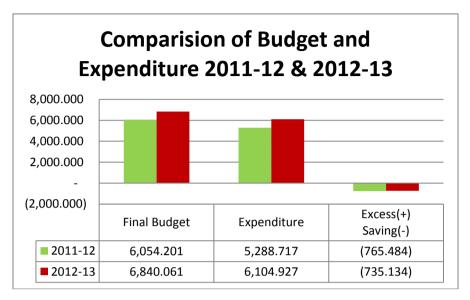

The comparative analysis of the budget and expenditure of current and previous financial years is depicted as under:

There was 13% increase in Budget Allocation and 15% increase in expenditures incurred, while there was overall savings of Rs735.134 million during financial year 2012-13.