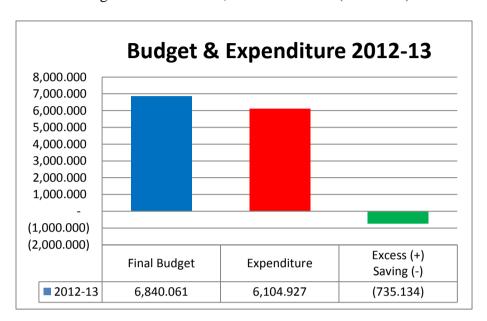

# 1.1.2 Comments on Budget and Accounts (Variance Analysis)

The detail of Budget and Expenditure is given below in tabulated form:

(Rs. in million)

| 2012-13     | Budget    | Expenditure | Excess (+) / Saving (-) | (%)<br>Saving |
|-------------|-----------|-------------|-------------------------|---------------|
| Salary      | 5,507.362 | 5,503.859   | (3.503)                 | 0%            |
| Non-salary  | 519.407   | 235.022     | (284.385)               | -55%          |
| Development | 813.292   | 366.046     | (447.246)               | -55%          |
| Total       | 6,840.061 | 6,104.927   | (735.134)               | -11%          |

Detail is given in Annex-B

As per the Appropriation Account for F.Y 2012-13 of District Government Khanewal the original budget was Rs6,822.209 million, supplementary grant was Rs17.852 million and the final budget was Rs 6,840.061 million. Against the final budget total expenditure incurred by District Government during 2012-13 was Rs6,104.927 million. (Annex- C).