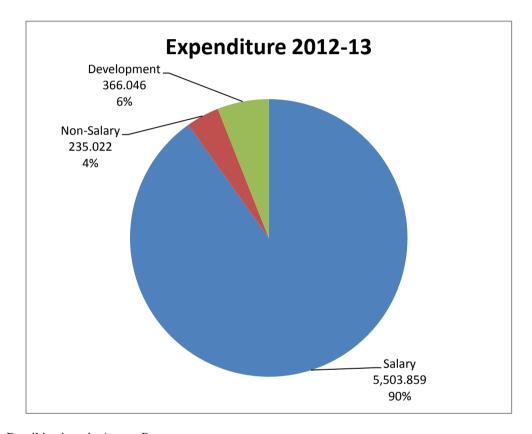

# 1.1.2 Comments on Budget and Accounts (Variance Analysis)

The detail of Budget and Expenditure is given below in tabulated form:

(Rs. in million)

| 2012-13     | Budget    | Expenditure | Excess (+) / Saving (-) | (%)<br>Saving |
|-------------|-----------|-------------|-------------------------|---------------|
| Salary      | 5,507.362 | 5,503.859   | (3.503)                 | 0%            |
| Non-salary  | 519.407   | 235.022     | (284.385)               | -55%          |
| Development | 813.292   | 366.046     | (447.246)               | -55%          |
| Total       | 6,840.061 | 6,104.927   | (735.134)               | -11%          |